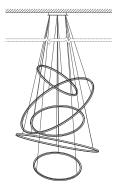

This iconic pendant light explores tranquillity, space and equilibrium. A statement piece which, due to its bespoke nature, is flexible to compliment a variety of environments.

Standard profile size: 19x19mm or 25x25mm Up to 8 tiers, from 40 to 230cm diameters.

Hanging Fully adjustable drop height on 1.2mm stainless steel suspension cables.

**Light Source** External or internal multifaceted clear diffusers. Integral LED lighting.

LED matrix, CRI>95, ~ 50K hours life.

## Lohja 6 tiers

Standard dimensions: 160,110,160,100,160,100cm 180,130,180,110,180,110cm 70".51".70". 43".70".43

Ceiling Rose or Direct attach as standard. Download our "Standard hanging option" spec for further information. Custom option available.