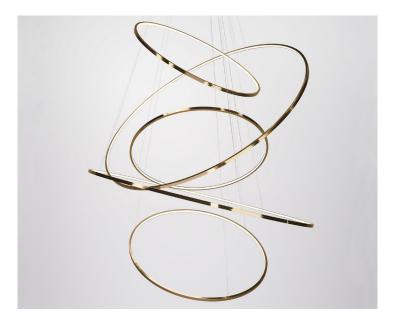

This iconic pendant light explores tranquillity, space and equilibrium. A statement piece which, due to its bespoke nature, is flexible to compliment a variety of environments.

Standard profile size: 19x19mm or 25x25mm Up to 8 tiers, from 40 to 230cm diameters.

# Lohja

Lohja 4 tiers

120 80 120 80cm 47",32",47",32"

### Lohja 5 tiers

Standard dimensions: 80,140,90,140,80cm 100,160,80,140,60cm 40".63".32".55".24

## Lohja 6 tiers

Standard dimensions: 160,110,160,100,160,100cm 180,130,180,110,180,110cm 70".51".70". 43".70".43

Ceiling Rose or Direct attach as standard. Download our "Standard hanging option" spec for further information. Custom option available.