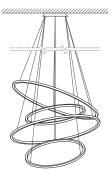

This iconic pendant light explores tranquillity, space and equilibrium. A statement piece which, due to its bespoke nature, is flexible to compliment a variety of environments.

Standard profile size: 19x19mm or 25x25mm Up to 8 tiers, from 40 to 230cm diameters.

Hanging Fully adjustable drop height on 1.2mm stainless steel suspension cables.

**Light Source** External or internal multifaceted clear diffusers. Integral LED lighting.

LED matrix, CRI>95, ~ 50K hours life.

## Lohja 6 tiers

Standard dimensions: 160,110,160,100,160,100cm 180,130,180,110,180,110cm 70".51".70". 43".70".43

Ceiling Rose or Direct attach as standard. Download our "Standard hanging option" spec for further information. Custom option available.