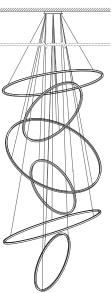

This iconic pendant light explores tranquillity, space and equilibrium. A statement piece which, due to its bespoke nature, is flexible to compliment a variety of environments.

Standard profile size: 19x19mm or 25x25mm Up to 8 tiers, from 40 to 230cm diameters.

# Lohja

Lohja 4 tiers

120 80 120 80cm 47",32",47",32"

### Lohja 5 tiers

Standard dimensions: 80,140,90,140,80cm 100,160,80,140,60cm 40".63".32".55".24

## Lohja 6 tiers

Standard dimensions: 160,110,160,100,160,100cm 180,130,180,110,180,110cm 70".51".70". 43".70".43

Ceiling Rose or Direct attach as standard. Download our "Standard hanging option" spec for further information. Custom option available.